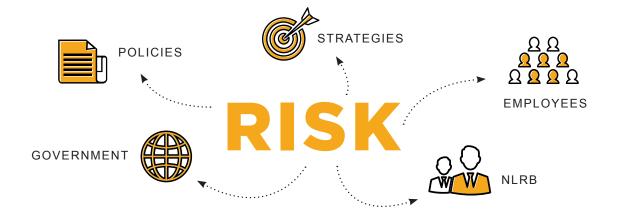

## THE CHALLENGE:

Many organizations don't know their risk of losing the relationships they have with their employees

Government policies are making it more difficult for companies to avoid third party (union) organizing

Due to the impact COVID19 has on the economy, many employers have had to cut back on staffing, pay, and benefits, which impact employee relations